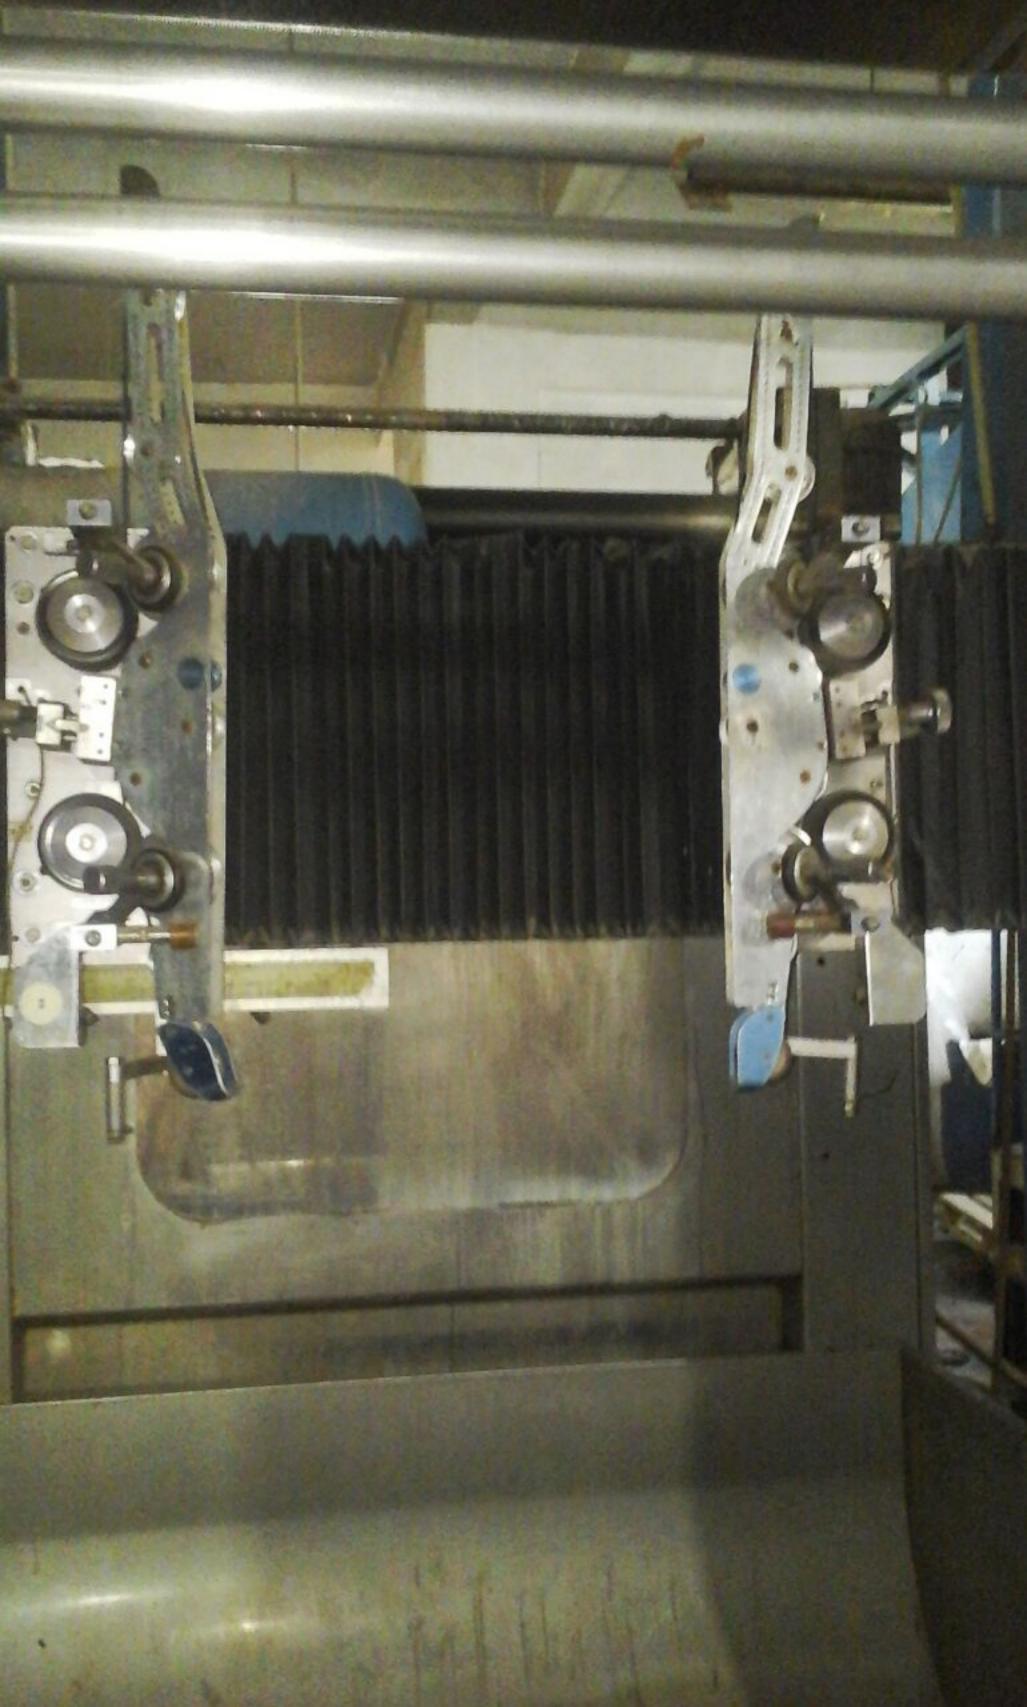

# SINGLE PADDING SQUEEZER FOR SALE.

- > ALEA single padding squeezer 1993
- ➤ Made in ITALY
- ➤ Working width 1400 mm
- > Entry unit with turn table.
- Ballooning squeezer with Magnetic stretcher of FERRARO
- Machine working in excellent condition.