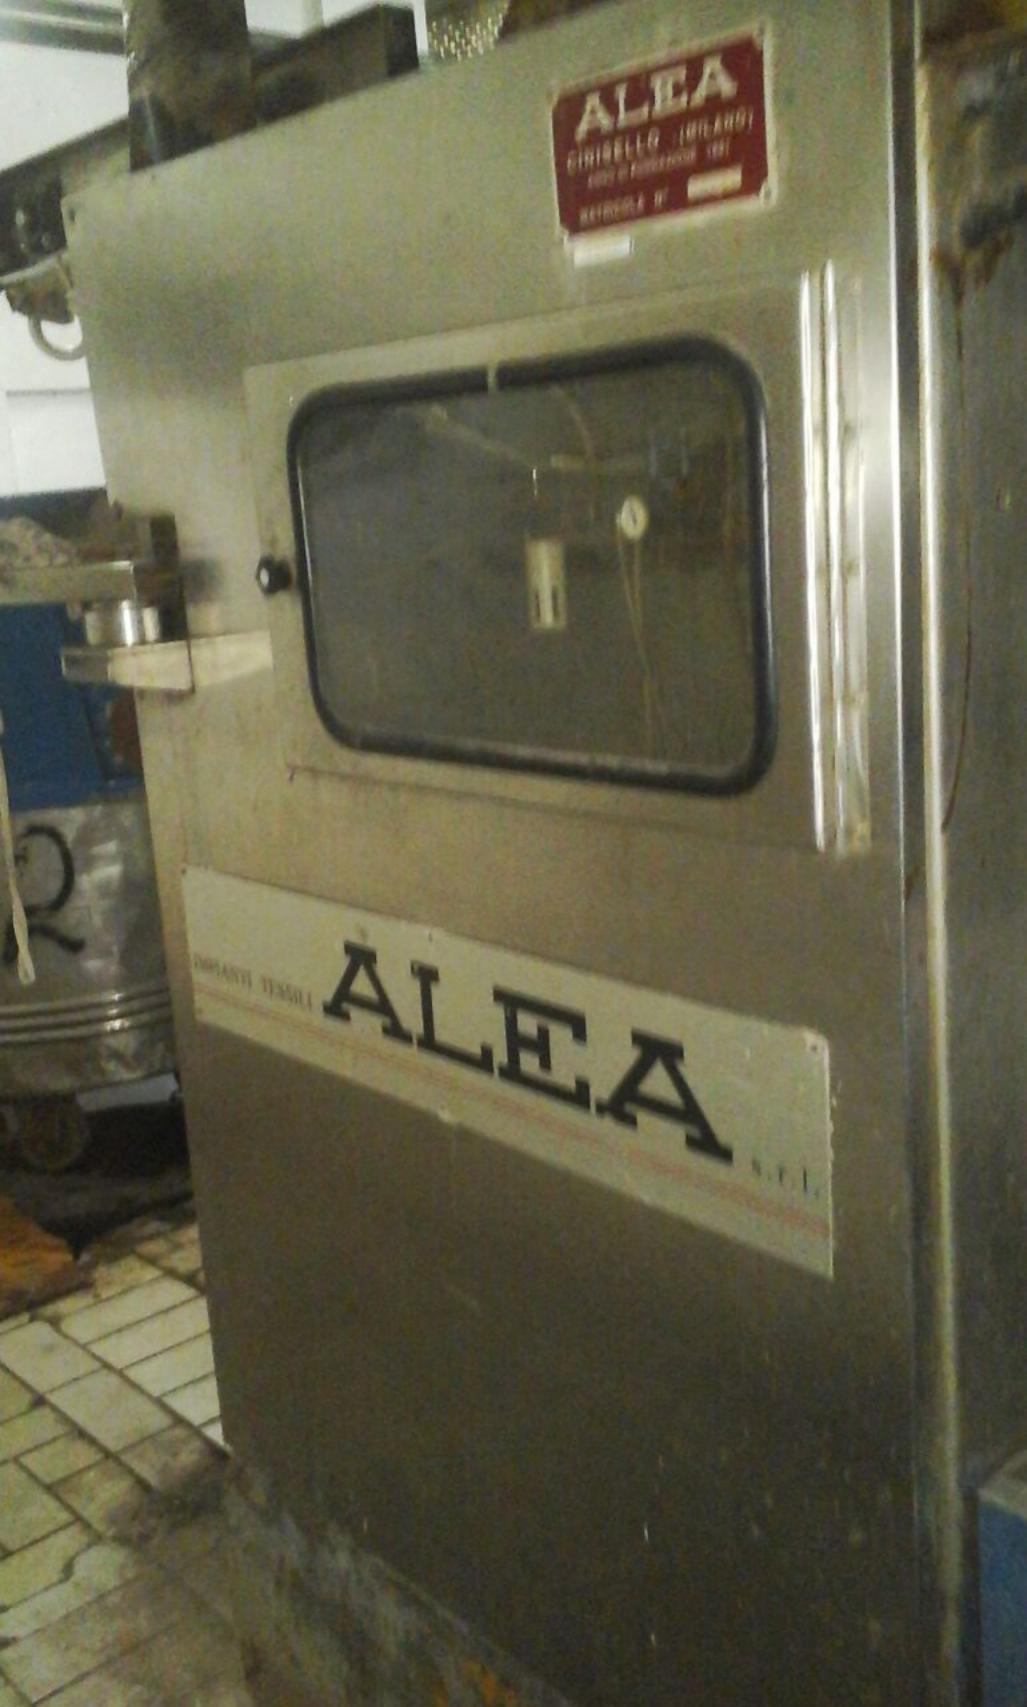

# SINGLE PADDING SQUEEZER FOR SALE.

- > ALEA single padding squeezer 1993
- ➤ Made in ITALY
- ➤ Working width 1400 mm
- > Entry unit with turn table.
- Ballooning squeezer with Magnetic stretcher of FERRARO
- Machine working in excellent condition.

# ALEA

CINISELLO (MILANO)
ANNO DI FONDAZIONE 1881

MATRICOLA Nº

00008

CI-DF-PM-ALEA-02-C