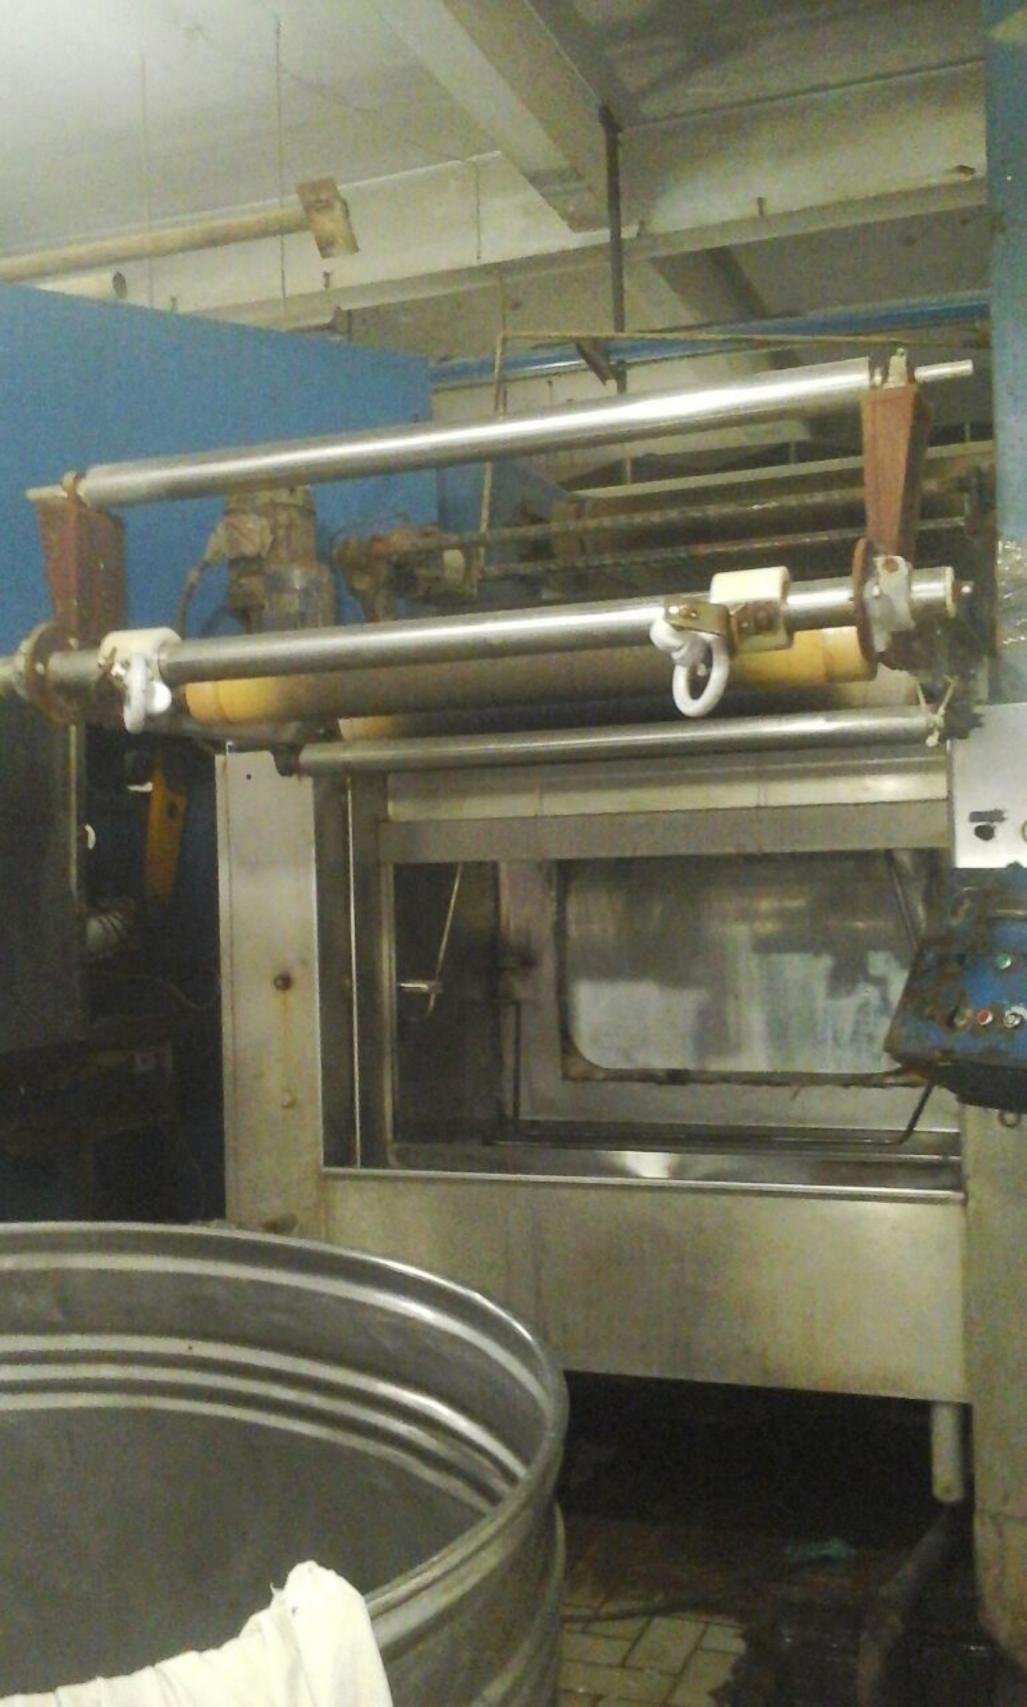

# SINGLE PADDING SQUEEZER FOR SALE.

- > ALEA single padding squeezer 1993
- ➤ Made in ITALY
- ➤ Working width 1400 mm
- > Entry unit with turn table.
- Ballooning squeezer with Magnetic stretcher of FERRARO
- Machine working in excellent condition.