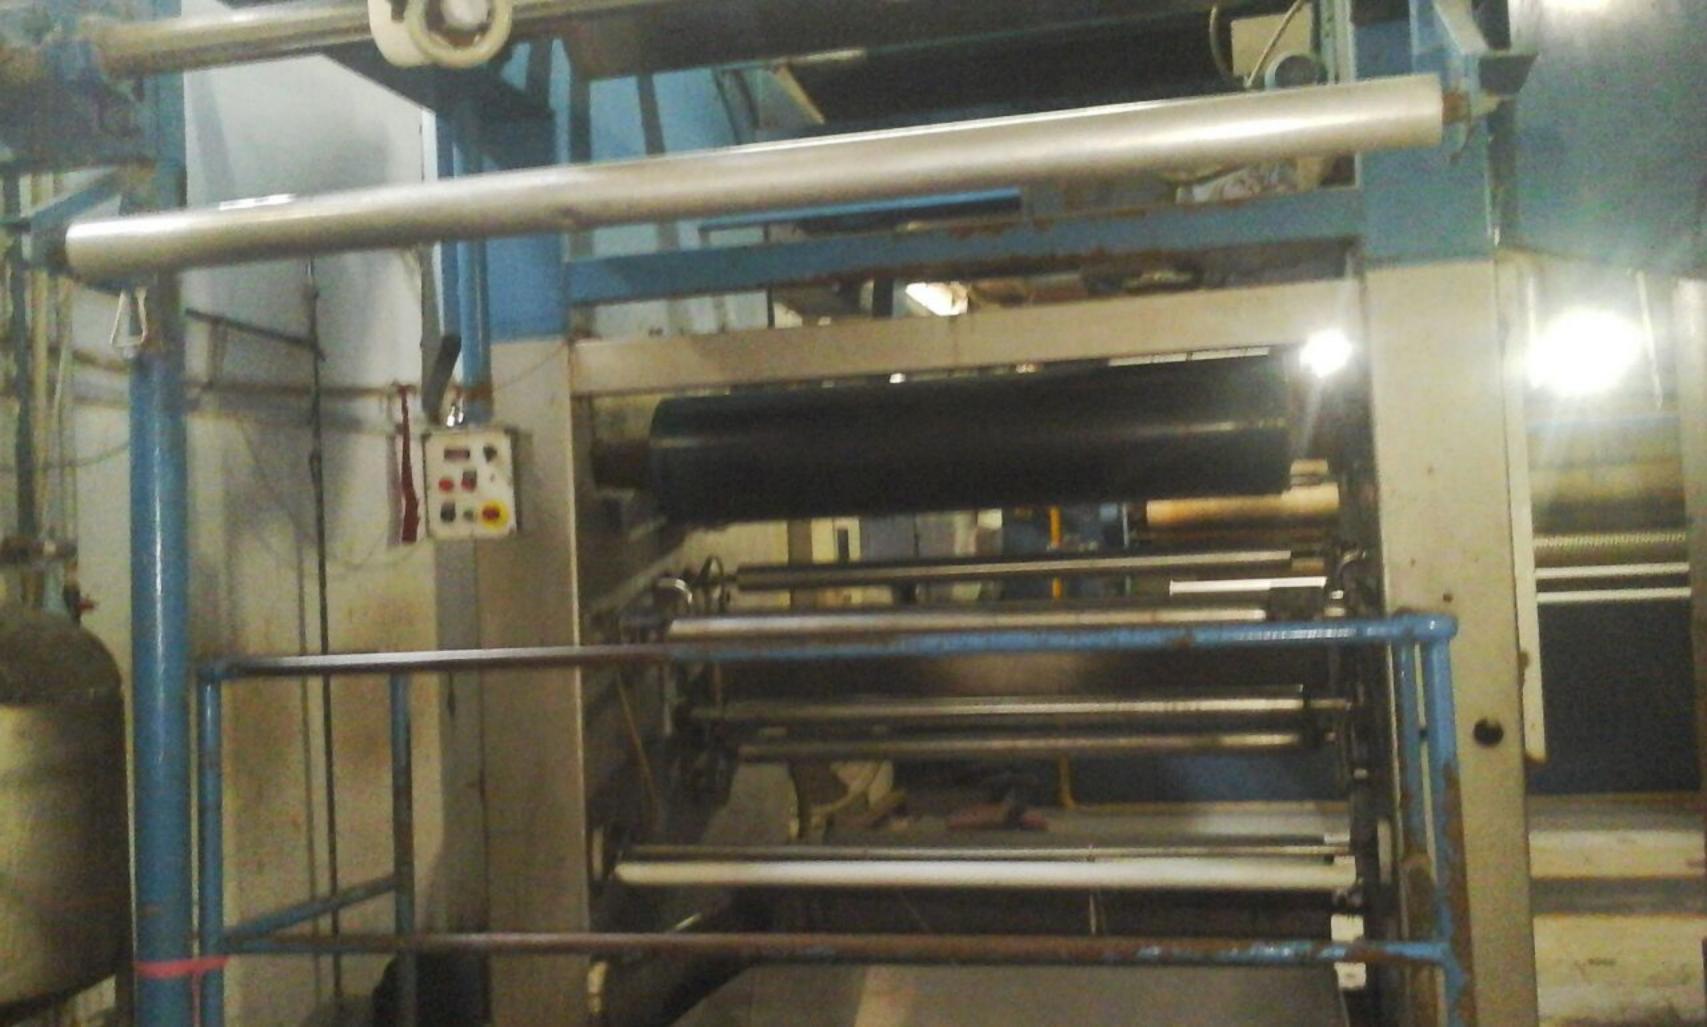

# SINGLE PADDING SQUEEZER FOR SALE.

- > ALEA single padding squeezer 1993
- ➤ Made in ITALY
- ➤ Working width 1400 mm
- > Entry unit with turn table.
- Ballooning squeezer with Magnetic stretcher of FERRARO
- Machine working in excellent condition.