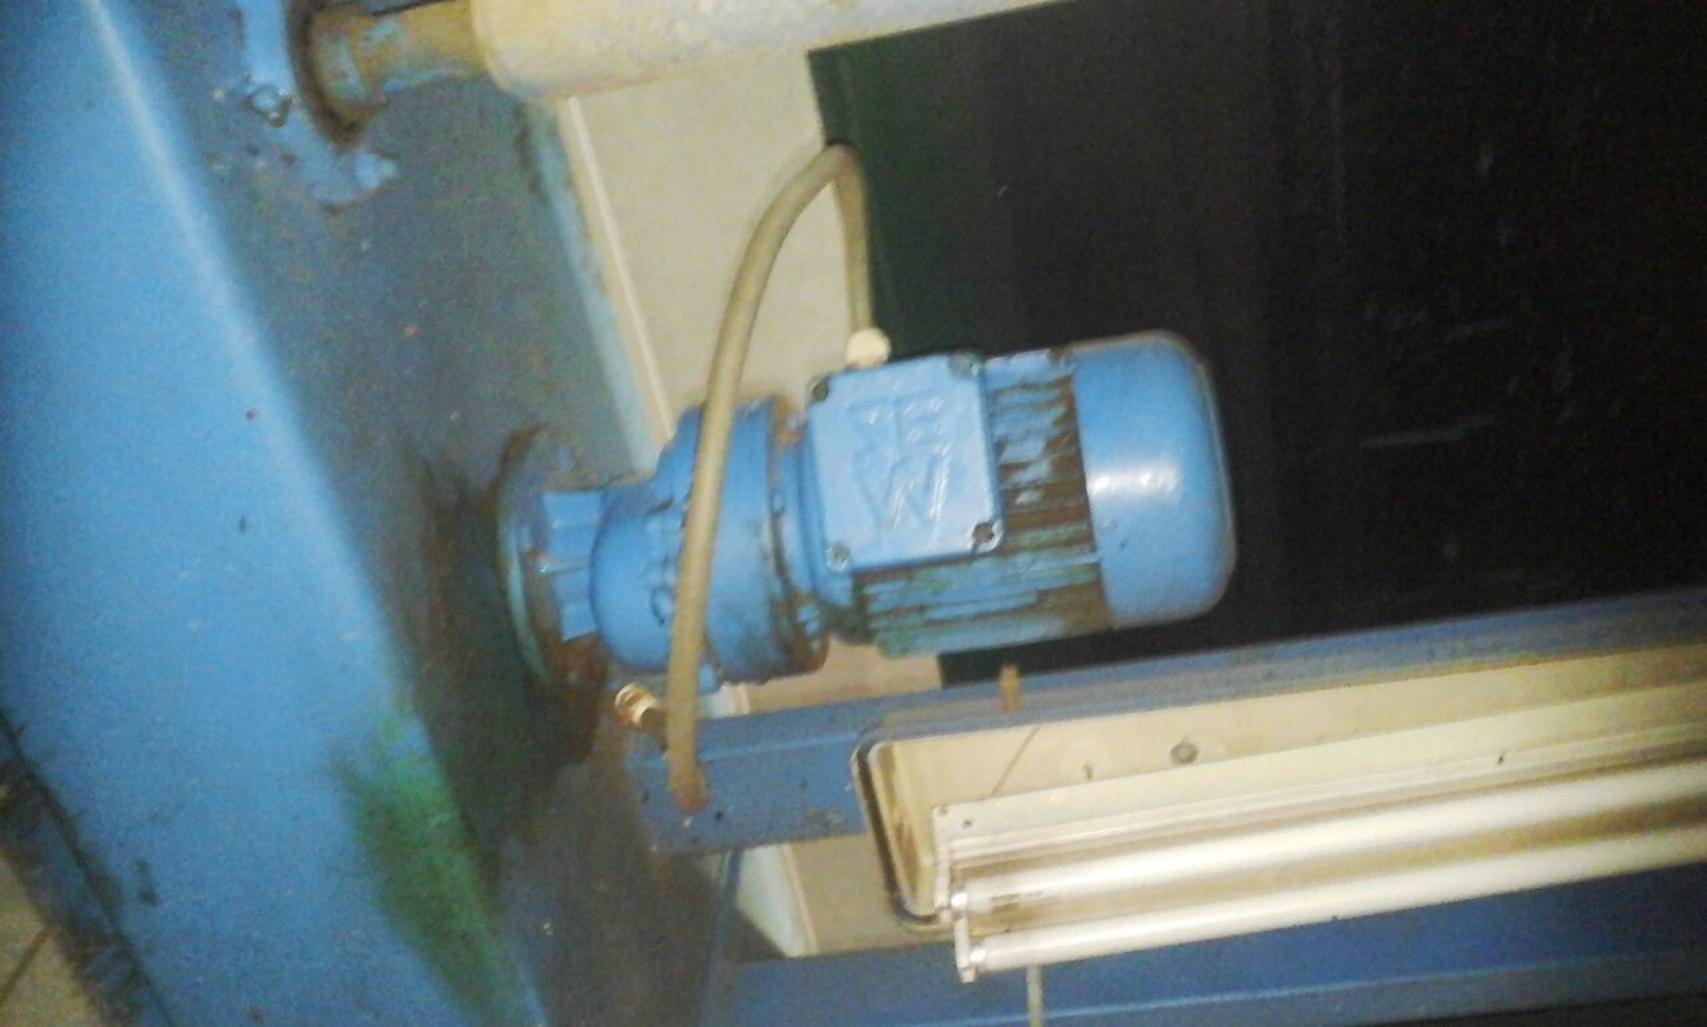

# SINGLE PADDING SQUEEZER FOR SALE.

- > ALEA single padding squeezer 1993
- ➤ Made in ITALY
- ➤ Working width 1400 mm
- > Entry unit with turn table.
- Ballooning squeezer with Magnetic stretcher of FERRARO
- Machine working in excellent condition.