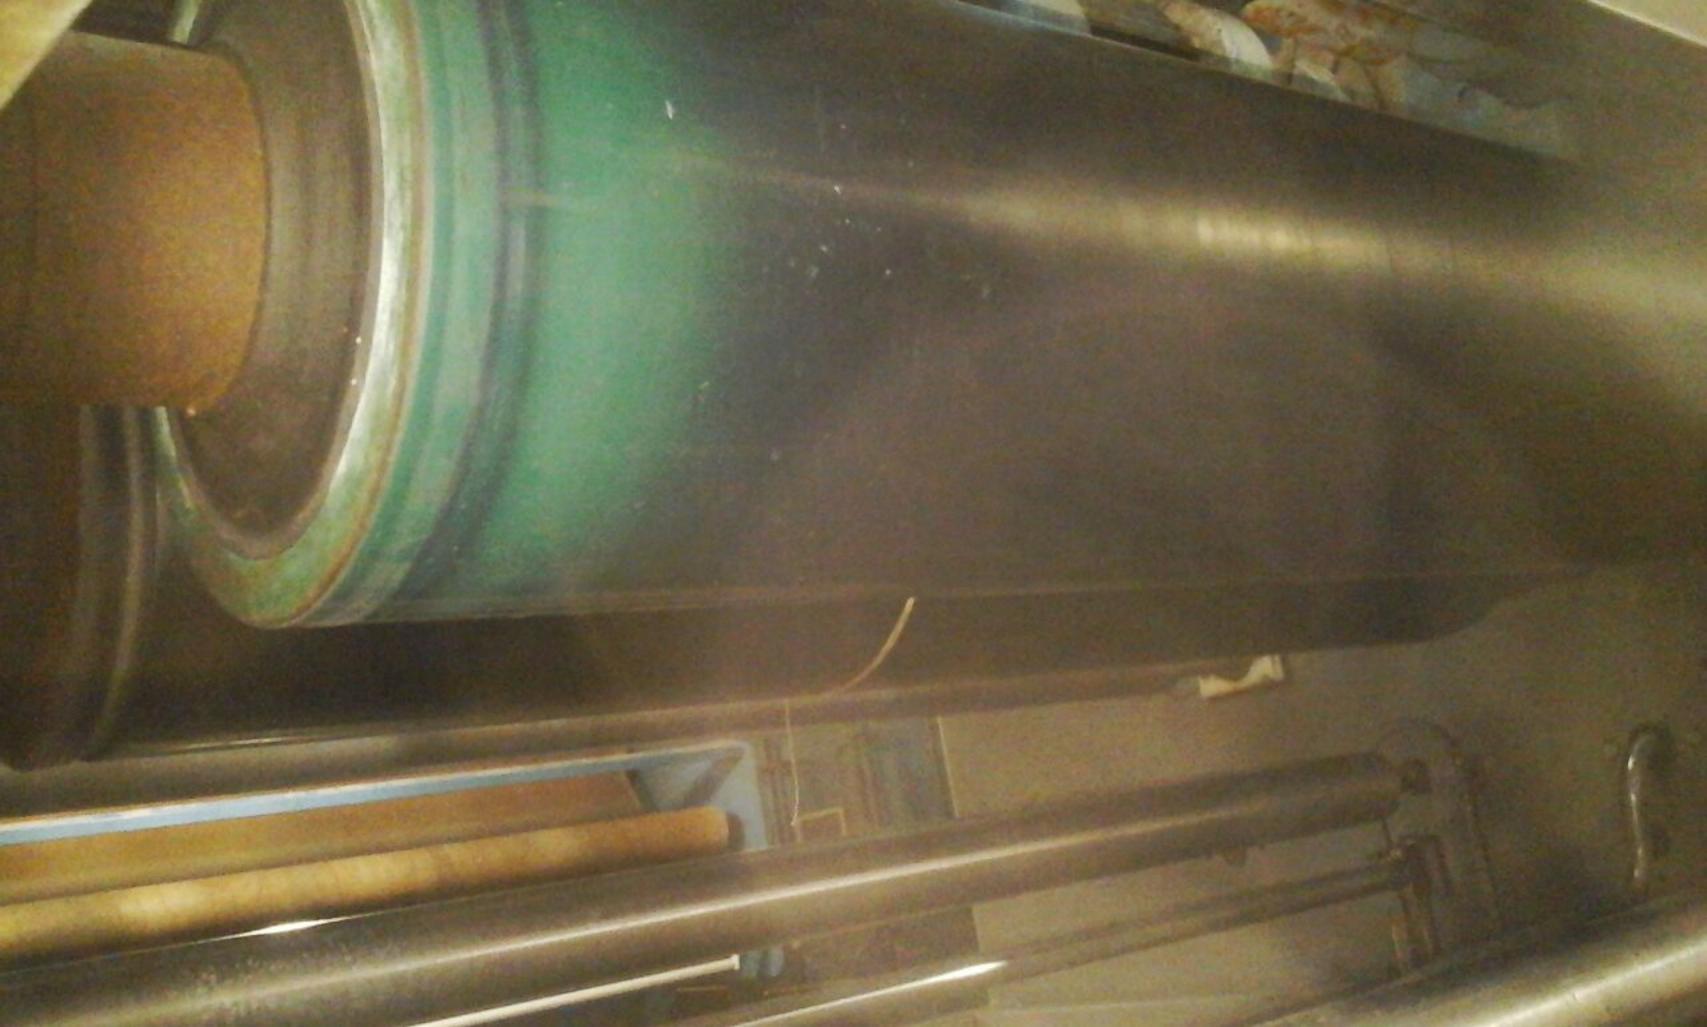

# SINGLE PADDING SQUEEZER FOR SALE.

- > ALEA single padding squeezer 1993
- ➤ Made in ITALY
- ➤ Working width 1400 mm
- > Entry unit with turn table.
- Ballooning squeezer with Magnetic stretcher of FERRARO
- Machine working in excellent condition.