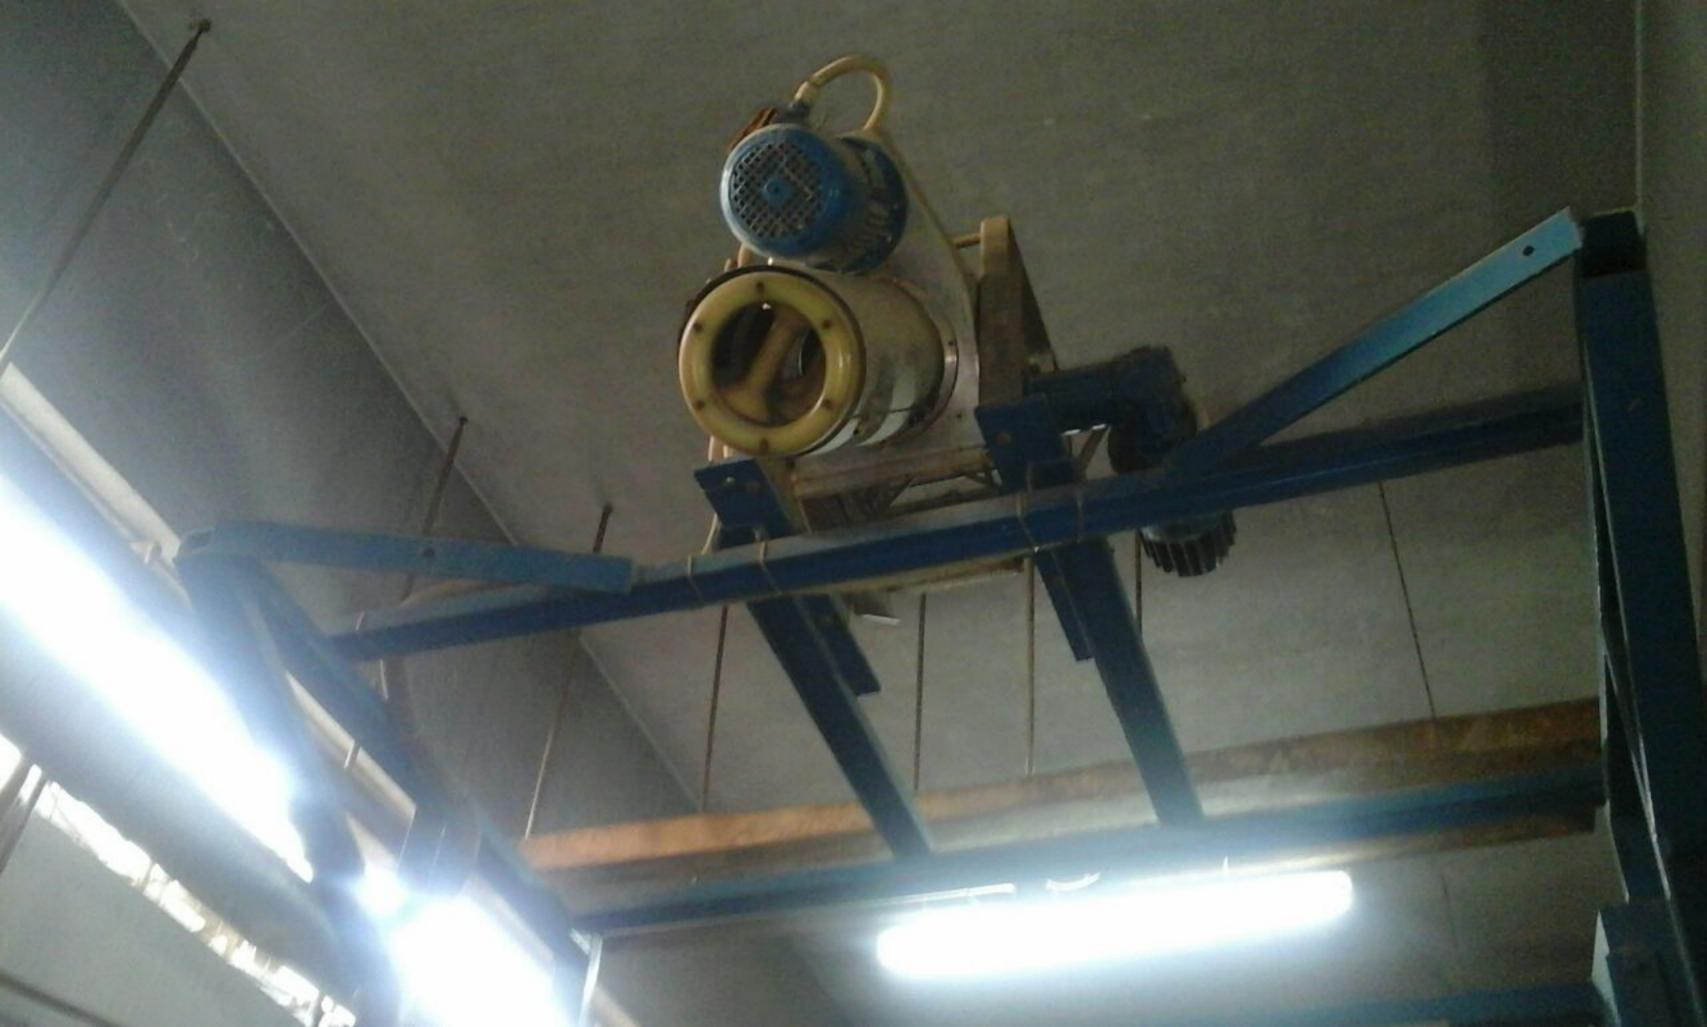

# SINGLE PADDING SQUEEZER FOR SALE.

- > ALEA single padding squeezer 1993
- ➤ Made in ITALY
- ➤ Working width 1400 mm
- > Entry unit with turn table.
- Ballooning squeezer with Magnetic stretcher of FERRARO
- Machine working in excellent condition.