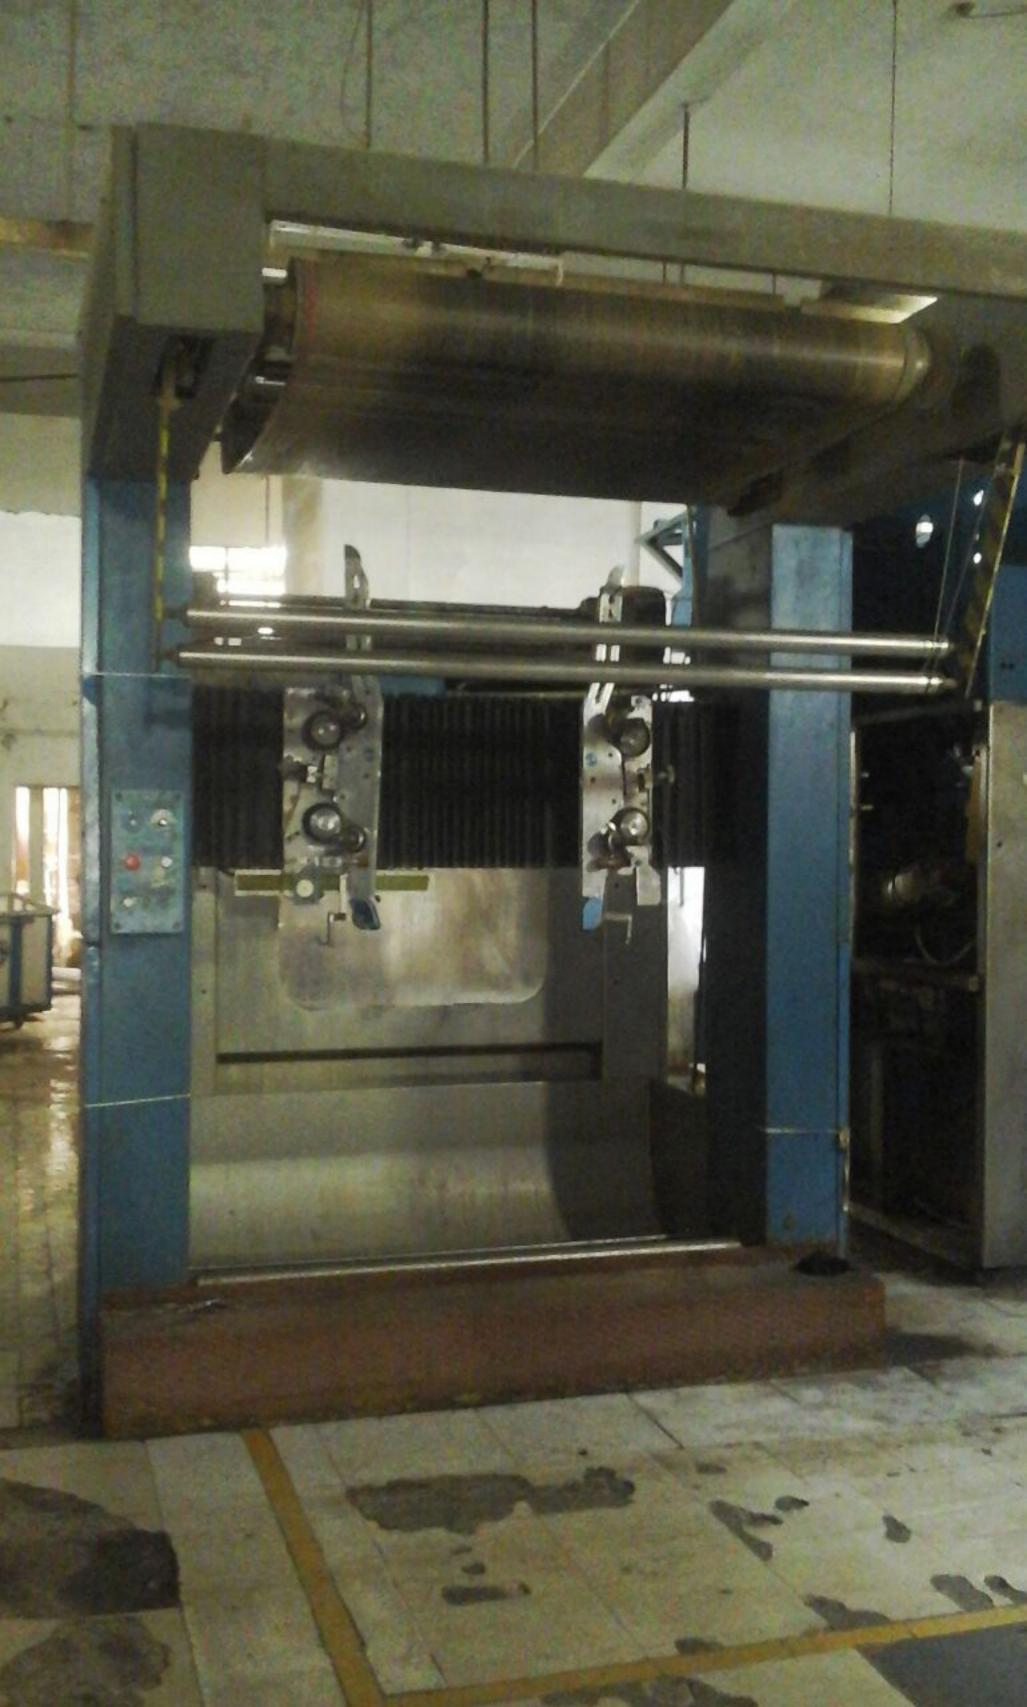

# SINGLE PADDING SQUEEZER FOR SALE.

- > ALEA single padding squeezer 1993
- ➤ Made in ITALY
- ➤ Working width 1400 mm
- > Entry unit with turn table.
- Ballooning squeezer with Magnetic stretcher of FERRARO
- Machine working in excellent condition.